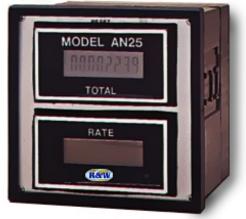

The Model AN25 industrial remote rate indicator/totalizer with an analog output is comprised of compact, convenient and precision electronics designed to interface with any frequency generating device such as a turbine flowmeter. The AN 25 provides flow rate and totalization in most engineering units. Rate and total are displayed via an 8-digit liquid crystal display.

## **Model AN25 Features**

| Display:                              |
|---------------------------------------|
| 8-digit LCD                           |
| Voltage Input:                        |
| 115 VAC or 12 VDC input voltage       |
| Pulse input:                          |
| 30 mV AC minimum                      |
| Digital pulse output:                 |
| 4-20 mA or Voltage                    |
| Engineering units:                    |
| Most engineering units are available. |
| Enclosure:                            |
| 1/4 DIN Panel Mount or 4"x4"x3" NEMA  |