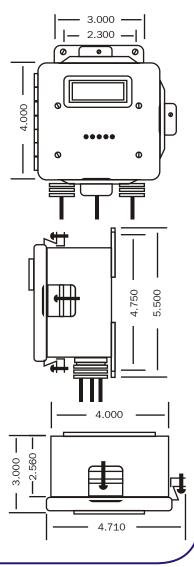

**Dimensions** 

## **Model AN25 Features**

| Display:                              |
|---------------------------------------|
| 8-digit LCD                           |
| Voltage Input:                        |
| 115 VAC or 12 VDC input voltage       |
| Pulse input:                          |
| 30 mV AC minimum                      |
| Digital pulse output:                 |
| 4-20 mA or Voltage                    |
| Engineering units:                    |
| Most engineering units are available. |
| Enclosure:                            |
| 1/4 DIN Panel Mount or 4"x4"x3" NEMA  |